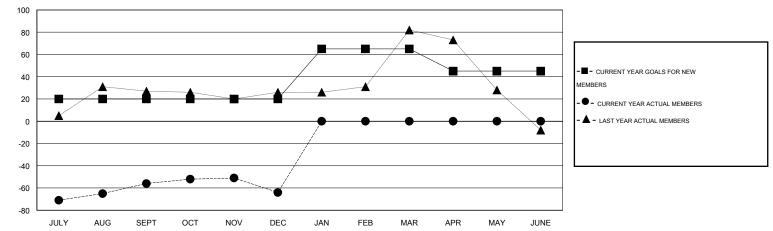

## GMT: KAMLESH JAIN

| LOCATION INDIA |
|----------------|
|----------------|

| Clubs         |                  |                   |                  |                  | Members       |                    |                                     |                    |                  |
|---------------|------------------|-------------------|------------------|------------------|---------------|--------------------|-------------------------------------|--------------------|------------------|
|               | RESU             | LTS FOR 2016-2017 |                  |                  |               | RESU               | JLTS FOR 2016-2017                  |                    |                  |
| QUARTER       | NEW CLUB<br>GOAL | NEW CLUBS         | DROPPED<br>CLUBS | NET<br>GAIN/LOSS | QUARTER       | NEW MEMBER<br>GOAL | CHARTER AND<br>NEW MEMBERS<br>ADDED | DROPPED<br>MEMBERS | NET<br>GAIN/LOSS |
| JULY/AUG/SEPT | 1                | 0                 | 4                | -4               | JULY/AUG/SEPT | 20                 | 58                                  | 114                | -56              |
| OCT/NOV/DEC   | 0                | 0                 | 0                | 0                | OCT/NOV/DEC   | 0                  | 10                                  | 18                 | -8               |
| JAN/FEB/MAR   | 1                | 0                 | 0                | 0                | JAN/FEB/MAR   | 45                 | 0                                   | 0                  | 0                |
| APR/MAY/JUNE  | 0                | 0                 | 0                | 0                | APR/MAY/JUNE  | -20                | 0                                   | 0                  | 0                |

## GOALS AND ACTUAL MEMBERS CUMULATIVE

| DROPPED CLUBS: 4 | 20 CLUBS OF 58 ADDED 1 OR MORE | GENDER DISTRIBUTION   |                |  |
|------------------|--------------------------------|-----------------------|----------------|--|
|                  | NEW MEMBERS                    | MALE                  | 1,071 (63.79%) |  |
|                  |                                | FEMALE                | 608 (36.21%)   |  |
| DROPPED MEMBERS  |                                |                       |                |  |
| DECEASED 8       | CLICK HERE FOR HEALTH          |                       | 702            |  |
| CLUB CANCELLED 0 | ASSESSMENT DATA                | FAMILY UNIT MEMBERS   | 703            |  |
| OTHER 124        |                                | HEAD OF HOUSEHOLD     | 300            |  |
| TOTAL 132        |                                | NON-HEAD OF HOUSEHOLD | 403            |  |